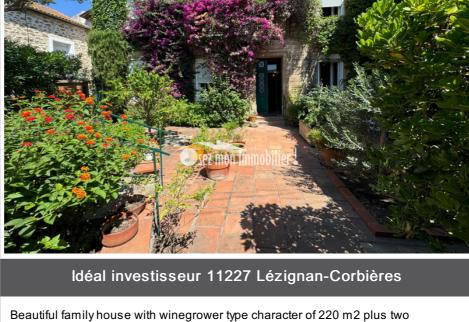

Document non contractuel 16/09/2024 - Prix T.T.C

Beautiful family house with winegrower type character of 220 m2 plus two independent houses currently rented for rental profitability. On a total plot of 550 m2, this real estate complex by the quality of its stone construction, the charm of the old and the beautiful spaces to exploit. The main house with its tree-lined courtyard at the front protecting you from the street, its rear courtyard on the kitchen side for your summer meals will seduce you with its living room with fireplace, fireplace lounge, and a large cellar in the basement. 6 bedrooms on the 2 upper levels with 3 bathrooms. Double glazing. cement paving, fireplaces... A 36 m2 garage with a large courtyard at the front serving partly as a terrace for the 1st T3 apartment rented for 540 euros. The other T3 apartment overlooking the street is rented for 520 euros. Well located in Lezignan close to the town, shops....Ideal second home in the south with rental investment. To visit !!! Contact Guylaine Bertrand 06.03.11.71.94